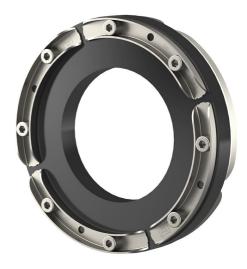

# HSD100 1x40 b20 A2/KTW55

: 1650310042, GTIN: 4052487125185

For sealing of newly to install pipes or already installed pipes inside core drilled holes or wall sleeves. Available for delivery for all standard pipe sizes.

#### **Advantages:**

- can be split on site for retrofit installation
- All manner of material combinations are available for tailor-made applications
- Available from stock

#### **Dimensions:**

• Sealing width: 20 mm

#### **Properties:**

• U-profile: maximum stability for press segments

#### Material:

- Press plates, screws and nuts: rust-free stainless steel V2A (AISI 304L) or V4A (AISI 316L)
- Rubber: EDPM or with KTW approval

### **Tightness:**

• gastight and watertight

| Wall sleeve ID (mm):        | 100   |
|-----------------------------|-------|
| Suitable for medium pipe OD | 40-43 |
| (mm):                       | 40-43 |