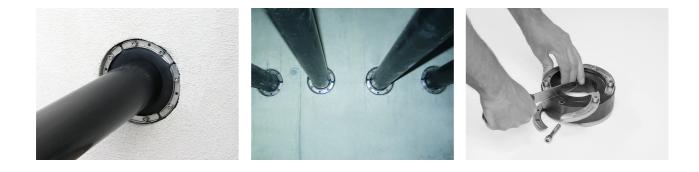

# HSD100 1x40 b20 A2/KTW55

: 1650310042, GTIN: 4052487125185

For sealing of newly to install pipes or already installed pipes inside core drilled holes or wall sleeves. Available for delivery for all standard pipe sizes.

#### **Advantages:**

- can be split on site for retrofit installation
- All manner of material combinations are available for tailor-made applications
- Available from stock

#### **Application range:**

• waterproof concrete stress class 2