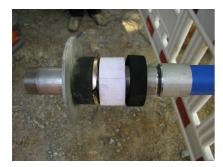

#### **Scope of delivery:**

• 1 piece Combined building entry for gas manufactured by Schuck, DN 150, includes protection against pulling out and twisting and pre-assembled sealing elements

#### **Material:**

- Seal insert: stainless steel V2A (AISI 304L)
- Rubber: EPDM