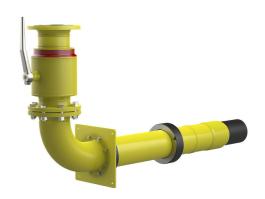

## HSB SKIBFGT-PESS-PE100-TE DN150 BL1630

: 1990802010, GTIN: 4052487054591

Combined building entry for gas manufactured by Schuck, DN 150, for use in core drills or wall sleeves ID 250 mm in buildings with a basement.

#### **Scope of delivery:**

• 1 piece Combined building entry for gas manufactured by Schuck, DN 150, includes protection against pulling out and twisting and pre-assembled sealing elements