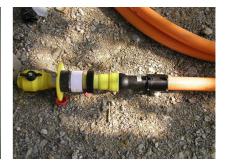

#### **Scope of delivery:**

• 1 piece Combined building entry for gas manufactured by Schuck, DN 150, includes protection against pulling out and twisting and pre-assembled sealing elements

#### **Material:**

- Seal insert: stainless steel V2A (AISI 304L)
- Rubber: EPDM