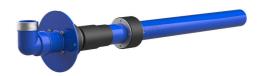

# **Combined building entry for water**

for buildings with a basement

HS W-PE-AG-90°-ARO DN50 R2 BL1000

: 1990500145, GTIN: 4052487054256

Combined building entry for water manufactured by Schuck, DN 50, for use in core drills or wall sleeves ID 100 mm.

## **Scope of delivery:**

• 1 piece Combined building entry for water manufactured by Schuck, DN 50, includes protection against pulling out and twisting and pre-assembled sealing elements