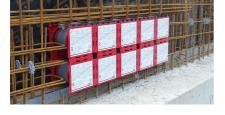

## **Advantages:**

- System seal can be connected on both sides (e.g. cable duct connection and cable seal)
- Packages can be created with frame connection system, delivery ex works

#### **Dimensions:**

- Frame dimensions: 220x 220 mm (per wall insert)
- Centre distance: 210 mm
- Minimum wall thickness: 100 mm