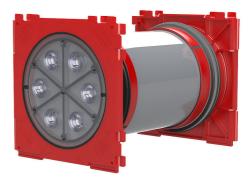

# **Double wall insert**

for setting in concrete

## HSI150 1x1 K2/100

: 3030314138, GTIN: 4052487243919

• Quality mark on both sides: sealed ex works. Option to check for accidental or unauthorised opening of the closing cover

For the gastight and watertight connection on both sides of system seals for cables and cable ducts and maximum flexibility for subsequent use.

## **Advantages:**

- System seal can be connected on both sides (e.g. cable duct connection and cable seal)
- Packages can be created with frame connection system, delivery ex works

#### Scope of delivery:

• 2 pieces pressure-tight closing covers