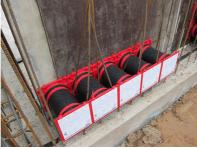

## **Advantages:**

- System seal can be connected on both sides (e.g. cable duct connection and cable seal)
- Packages can be created with frame connection system, delivery ex works

#### **Dimensions:**

- Frame dimensions: 220x 220 mm (per wall insert)
- Centre distance: 210 mm
- Minimum wall thickness: 100 mm