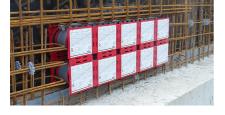

## **Advantages:**

- System seal can be connected on both sides (e.g. cable duct connection and cable seal)
- Packages can be created with frame connection system, delivery ex works

#### **Dimensions:**

- Frame dimensions: 220x 220 mm (per wall insert)
- Centre distance: 210 mm
- Minimum wall thickness: 100 mm