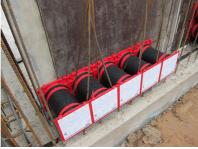

## **Advantages:**

- System seal can be connected on both sides (e.g. cable duct connection and cable seal)
- Packages can be created with frame connection system, delivery ex works

#### **Dimensions:**

- Frame dimensions: 220x 220 mm (per wall insert)
- Centre distance: 210 mm
- Minimum wall thickness: 100 mm