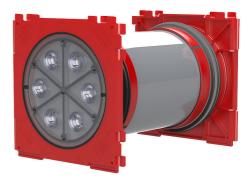

# **Double wall insert**

for setting in concrete

## HSI150 1x1 K2/500

: 3030303445, GTIN: 4052487223256

• Quality mark on both sides: sealed ex works. Option to check for accidental or unauthorised opening of the closing cover

For the gastight and watertight connection on both sides of system seals for cables and cable ducts and maximum flexibility for subsequent use.

## Scope of delivery:

• 2 pieces pressure-tight closing covers