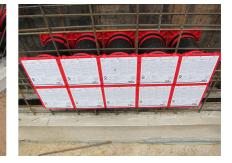

## **Advantages:**

- System seal can be connected on both sides (e.g. cable duct connection and cable seal)
- Packages can be created with frame connection system, delivery ex works