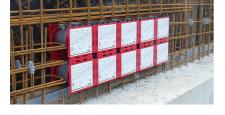

## **Advantages:**

- System seal can be connected on both sides (e.g. cable duct connection and cable seal)
- Packages can be created with frame connection system, delivery ex works