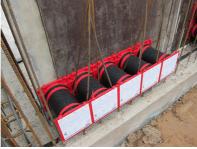

## **Advantages:**

- System seal can be connected on both sides (e.g. cable duct connection and cable seal)
- Packages can be created with frame connection system, delivery ex works