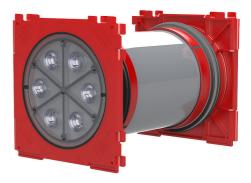

## HSI150 1x1 K2/250

: 3030303394, GTIN: 4052487222952

• Quality mark on both sides: sealed ex works. Option to check for accidental or unauthorised opening of the closing cover

For the gastight and watertight connection on both sides of system seals for cables and cable ducts and maximum flexibility for subsequent use.

## **Advantages:**

- System seal can be connected on both sides (e.g. cable duct connection and cable seal)
- Packages can be created with frame connection system, delivery ex works

## Scope of delivery:

• 2 pieces pressure-tight closing covers

## **Material:**

- Wall insert: ABS with TPE 3-ribbed seal
- Adapter pipe: PVC
- Closing cover: ABS with TPE seal