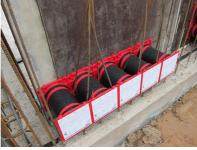

- System seal can be connected on both sides (e.g. cable duct connection and cable seal)
- Packages can be created with frame connection system, delivery ex works

#### **Properties:**

- FHRK-certified
- For the duct connection Da=160 mm, we recommend using the spacer HSI AH40 to extend the centre distance when installing multiple HSI150 wall inserts