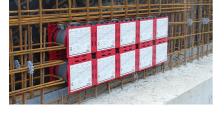

- System seal can be connected on both sides (e.g. cable duct connection and cable seal)
- Packages can be created with frame connection system, delivery ex works

## **Application range:**

• Waterproof concrete stress class 1, waterproof concrete stress class 2