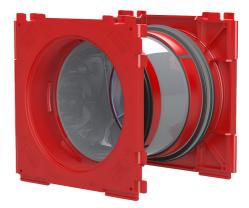

# **Double wall insert**

for setting in concrete

# HSI150 1x1 K2/200

: 3030303353, GTIN: 4052487222907

• Quality mark on both sides: sealed ex works. Option to check for accidental or unauthorised opening of the closing cover

For the gastight and watertight connection on both sides of system seals for cables and cable ducts and maximum flexibility for subsequent use.

- System seal can be connected on both sides (e.g. cable duct connection and cable seal)
- Packages can be created with frame connection system, delivery ex works

#### Scope of delivery:

• 2 pieces pressure-tight closing covers

#### **Dimensions:**

- Frame dimensions: 220x 220 mm (per wall insert)
- Centre distance: 210 mm
- Minimum wall thickness: 100 mm