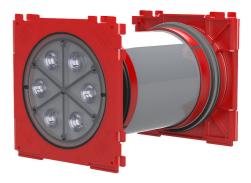

# **Double wall insert**

for setting in concrete

## HSI150 1x1 K2/300

: 3030303178, GTIN: 4052487222846

• Quality mark on both sides: sealed ex works. Option to check for accidental or unauthorised opening of the closing cover

For the gastight and watertight connection on both sides of system seals for cables and cable ducts and maximum flexibility for subsequent use.

## **Advantages:**

- System seal can be connected on both sides (e.g. cable duct connection and cable seal)
- Packages can be created with frame connection system, delivery ex works