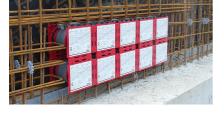

## **Advantages:**

- System seal can be connected on both sides (e.g. cable duct connection and cable seal)
- Packages can be created with frame connection system, delivery ex works

#### **Dimensions:**

- Frame dimensions: 220x 220 mm (per wall insert)
- Centre distance: 210 mm
- Minimum wall thickness: 100 mm