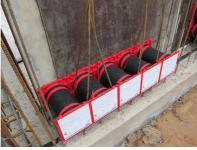

## **Advantages:**

- System seal can be connected on both sides (e.g. cable duct connection and cable seal)
- Packages can be created with frame connection system, delivery ex works

#### **Dimensions:**

- Frame dimensions: 220x 220 mm (per wall insert)
- Centre distance: 210 mm
- Minimum wall thickness: 100 mm