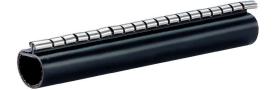

# **Repair sleeves**

#### in hot shrink-fit method

## WSMR I250 2x143-36

: 350100000, GTIN: 4052487010474

For sealing cables already laid with system cover socket or sealing empty conduit end to cable.

### **Advantages:**

- Wide area of application/shrink range
- Split design for retrofit installation in break-throughs for media lines that have already been laid
- Can also be used to clad damaged cable sheaths

#### **Material:**

- Thermal sleeve with hot-melt adhesive: polyolefin
- Sealing rail: metal

HSI150 D1x125 WS, HSI150 D1x110 For system cover:

WS Lenght (mm):

250

Shrinking range

143 - 36

(mm):