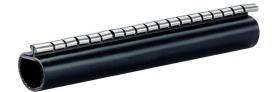

## WSMR I250 2x107-29

: 350070000, GTIN: 4052487010429

For sealing cables already laid with system cover socket or sealing empty conduit end to cable.

### **Advantages:**

- Wide area of application/shrink range
- Split design for retrofit installation in break-throughs for media lines that have already been laid
- Can also be used to clad damaged cable sheaths

#### **Material:**

- Thermal sleeve with hot-melt adhesive: polyolefin
- Sealing rail: metal

For system cover: HSI150 D1x80

M

WS

Lenght (mm):

250

Shrinking range (mm):