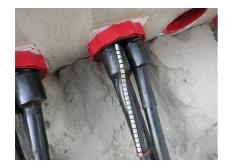

## WSMR I250 2x107-29

: 350070000, GTIN: 4052487010429

For sealing cables already laid with system cover socket or sealing empty conduit end to cable.

### **Advantages:**

- Wide area of application/shrink range
- Split design for retrofit installation in break-throughs for media lines that have already been laid
- Can also be used to clad damaged cable sheaths