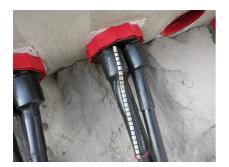

## WSMR |250 2x85-22

: 350040000, GTIN: 4052487010375

For sealing cables already laid with system cover socket or sealing empty conduit end to cable.

## **Advantages:**

- Wide area of application/shrink range
- Split design for retrofit installation in break-throughs for media lines that have already been laid
- Can also be used to clad damaged cable sheaths