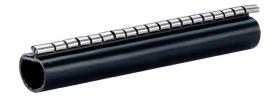

## **Repair sleeves** in hot shrink-fit method

## WSMR |250 2x85-22

: 350040000, GTIN: 4052487010375

For sealing cables already laid with system cover socket or sealing empty conduit end to cable.

## **Advantages:**

- Wide area of application/shrink range
- Split design for retrofit installation in break-throughs for media lines that have already been laid
- Can also be used to clad damaged cable sheaths

## **Material:**

- Thermal sleeve with hot-melt adhesive: polyolefin
- Sealing rail: metal

| For system cover:        | HSI90 D1x75 WS, HSI150 D3x58<br>WS |
|--------------------------|------------------------------------|
| Lenght (mm):             | 250                                |
| Shrinking range<br>(mm): | 85 - 20                            |