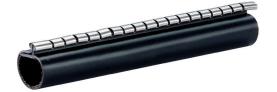

# **Repair sleeves**

#### in hot shrink-fit method

## WSMR I250 2x53-13

: 350030000, GTIN: 4052487010351

For sealing cables already laid with system cover socket or sealing empty conduit end to cable.

### **Advantages:**

- Wide area of application/shrink range
- Split design for retrofit installation in break-throughs for media lines that have already been laid
- Can also be used to clad damaged cable sheaths

#### **Material:**

- Thermal sleeve with hot-melt adhesive: polyolefin
- Sealing rail: metal

For system cover: HSI90 D3x32 WS, HSI150 D7x33

, W.

WS

Lenght (mm): Shrinking range 250

(mm):

53 - 13