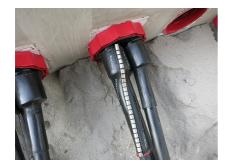

## WSMR I250 2x53-13

: 350030000, GTIN: 4052487010351

For sealing cables already laid with system cover socket or sealing empty conduit end to cable.

### **Advantages:**

- Wide area of application/shrink range
- Split design for retrofit installation in break-throughs for media lines that have already been laid
- Can also be used to clad damaged cable sheaths

#### **Material:**

- Thermal sleeve with hot-melt adhesive: polyolefin
- Sealing rail: metal

For system cover: HSI90 D3x32 WS, HSI150 D7x33

, W.

WS

Lenght (mm): Shrinking range 250

(mm):

53 - 13