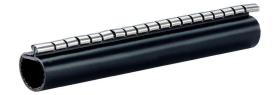

## **Repair sleeves** in hot shrink-fit method

## WSMR |250 2x34-10

: 350010000, GTIN: 4052487010337

For sealing cables already laid with system cover socket or sealing empty conduit end to cable.

## **Material:**

- Thermal sleeve with hot-melt adhesive: polyolefin
- Sealing rail: metal

| For system cover:        | HSI90 D6x20<br>WS |
|--------------------------|-------------------|
| Lenght (mm):             | 250               |
| Shrinking range<br>(mm): | 34 - 10           |