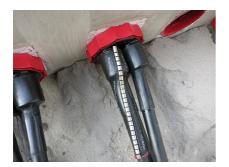

## WSMR |250 2x34-10

: 350010000, GTIN: 4052487010337

For sealing cables already laid with system cover socket or sealing empty conduit end to cable.

## Advantages:

- Wide area of application/shrink range
- Split design for retrofit installation in break-throughs for media lines that have already been laid
- Can also be used to clad damaged cable sheaths