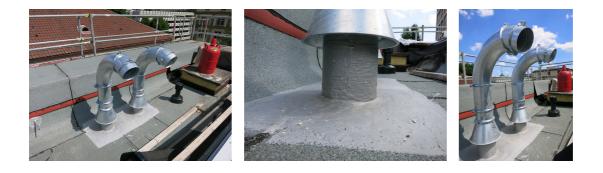

# Swan neck roof entry

## SHD300 fvz

: 1001095000, GTIN: 4052487025867

Suitable for all standard flat roof structures. The flexible and modular system is height-adjustable and can be aligned within a 360° pivoting range. Other possible areas of application include wireless technology, solar technology and HVAC.