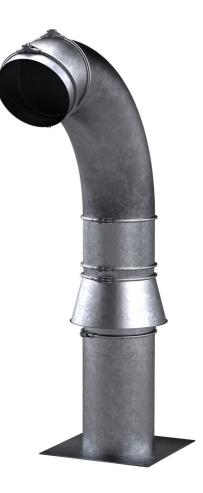

# Swan neck roof entry

## SHD300 fvz

: 1001095000, GTIN: 4052487025867

Suitable for all standard flat roof structures. The flexible and modular system is height-adjustable and can be aligned within a 360° pivoting range. Other possible areas of application include wireless technology, solar technology and HVAC.

#### **Advantages:**

- All steel parts of the swan neck entry are hot-galvanised
- Variable alignment (can be swivelled through 360°) and height can be adjusted after the base plate has been installed

## Scope of delivery:

- 1 piece Swan neck entry with drip cap
- Installation accessories

#### **Material:**

• St37 hot-galvanised

| A (mm):    | 600 - 950   |
|------------|-------------|
| B (mm):    | 1550 - 1900 |
| C (mm):    | 450         |
| D (ID mm): | 300         |
| E (mm):    | 500         |