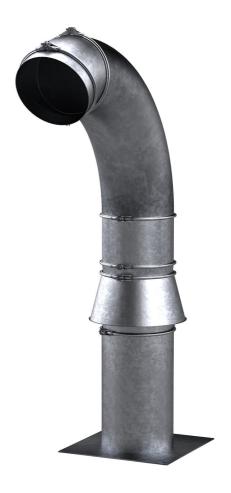

# **Swan neck roof entry**

## SHD150 fvz

: 1001094500, GTIN: 4052487025843

Suitable for all standard flat roof structures. The flexible and modular system is height-adjustable and can be aligned within a 360° pivoting range. Other possible areas of application include wireless technology, solar technology and HVAC.

#### **Material:**

• St37 hot-galvanised

A (mm): 600 - 950
B (mm): 1175 - 1525
C (mm): 300
D (ID mm): 150
E (mm): 350