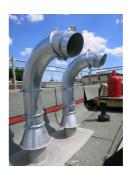

## SHD150 fvz

: 1001094500, GTIN: 4052487025843

Suitable for all standard flat roof structures. The flexible and modular system is height-adjustable and can be aligned within a 360° pivoting range. Other possible areas of application include wireless technology, solar technology and HVAC.

#### **Advantages:**

- All steel parts of the swan neck entry are hot-galvanised
- Variable alignment (can be swivelled through 360°) and height can be adjusted after the base plate has been installed