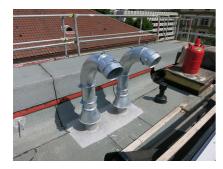

## SHD150 fvz

: 1001094500, GTIN: 4052487025843

Suitable for all standard flat roof structures. The flexible and modular system is height-adjustable and can be aligned within a 360° pivoting range. Other possible areas of application include wireless technology, solar technology and HVAC.

#### **Advantages:**

- All steel parts of the swan neck entry are hot-galvanised
- Variable alignment (can be swivelled through 360°) and height can be adjusted after the base plate has been installed