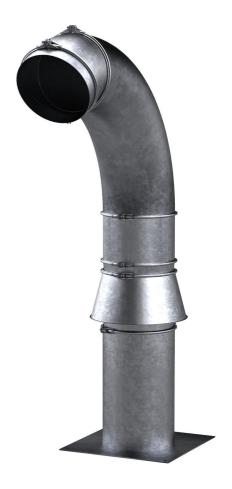

# **Swan neck roof entry**

## SHD100 fvz

: 1001094300, GTIN: 4052487025829

Suitable for all standard flat roof structures. The flexible and modular system is height-adjustable and can be aligned within a 360° pivoting range. Other possible areas of application include wireless technology, solar technology and HVAC.

#### **Material:**

• St37 hot-galvanised

A (mm): 600 - 950
B (mm): 1050 - 1400
C (mm): 250
D (ID mm): 100
E (mm): 300

Tel. +49 7322 1333-0

Fax +49 7322 1333-999