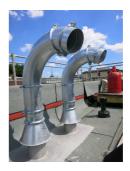

## SHD100 fvz

: 1001094300, GTIN: 4052487025829

Suitable for all standard flat roof structures. The flexible and modular system is height-adjustable and can be aligned within a 360° pivoting range. Other possible areas of application include wireless technology, solar technology and HVAC.

#### **Advantages:**

- All steel parts of the swan neck entry are hot-galvanised
- Variable alignment (can be swivelled through 360°) and height can be adjusted after the base plate has been installed