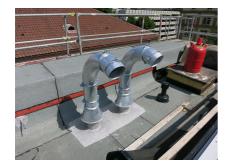

## SHD100 fvz

: 1001094300, GTIN: 4052487025829

Suitable for all standard flat roof structures. The flexible and modular system is height-adjustable and can be aligned within a 360° pivoting range. Other possible areas of application include wireless technology, solar technology and HVAC.

#### **Advantages:**

- All steel parts of the swan neck entry are hot-galvanised
- Variable alignment (can be swivelled through 360°) and height can be adjusted after the base plate has been installed