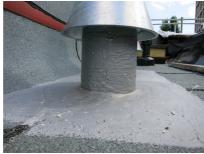

#### **Scope of delivery:**

- 1 piece Swan neck entry with drip cap
- Installation accessories

### **Properties:**

• The seal with the cables is established with SKD press seals which have been specially adapted to the swan neck entry.