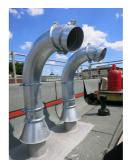

## SHD200 fvz

: 1001094000, GTIN: 4052487025805

Suitable for all standard flat roof structures. The flexible and modular system is height-adjustable and can be aligned within a 360° pivoting range. Other possible areas of application include wireless technology, solar technology and HVAC.

#### **Advantages:**

- All steel parts of the swan neck entry are hot-galvanised
- Variable alignment (can be swivelled through 360°) and height can be adjusted after the base plate has been installed