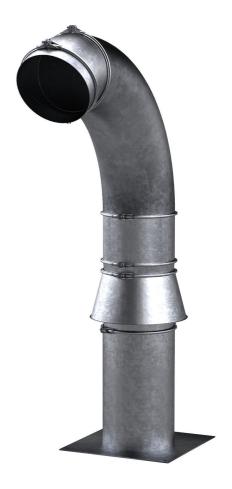

# **Swan neck roof entry**

## SHD200 fvz

: 1001094000, GTIN: 4052487025805

Suitable for all standard flat roof structures. The flexible and modular system is height-adjustable and can be aligned within a 360° pivoting range. Other possible areas of application include wireless technology, solar technology and HVAC.

#### **Advantages:**

- All steel parts of the swan neck entry are hot-galvanised
- Variable alignment (can be swivelled through 360°) and height can be adjusted after the base plate has been installed

#### **Scope of delivery:**

- 1 piece Swan neck entry with drip cap
- Installation accessories

#### **Material:**

• St37 hot-galvanised

A (mm): 600 - 950
B (mm): 1300 - 1650
C (mm): 350
D (ID mm): 200
E (mm): 400

Tel. +49 7322 1333-0

Fax +49 7322 1333-999