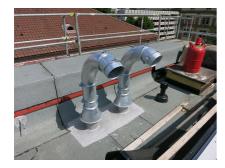

## SHD200 fvz

: 1001094000, GTIN: 4052487025805

Suitable for all standard flat roof structures. The flexible and modular system is height-adjustable and can be aligned within a 360° pivoting range. Other possible areas of application include wireless technology, solar technology and HVAC.

#### **Advantages:**

- All steel parts of the swan neck entry are hot-galvanised
- Variable alignment (can be swivelled through 360°) and height can be adjusted after the base plate has been installed