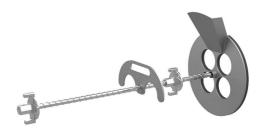

## **Compound injection unit**

for wet installation of MSH PolySafe MV (grouting)

# MSH PolySafe VFV45

: 1591000121, GTIN: 4052487038942

For wet installation of multi-line building entry system (grouting) in conjunction with Hauff-Beto-Fix void-filling mortar. Compound surface of the MSH PolySafe VVR 45° is a 2-level installation.

### **Scope of delivery:**

- 1 piece filler plate
- 1 piece clamping fixture
- 1 piece surface seal 10 mm