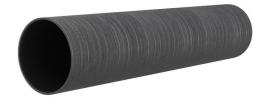

# **Renovation wall sleeve**

## SFR200/800

: 930000256, GTIN: 4052487207836

For retrofit installation in brickwork or concrete walls.

#### **Material:**

• Pipe: PVC-U

Wall sleeve ID (mm): 200
Wall sleeve OD (mm): 214
Minimum drilling 300
(mm): 800