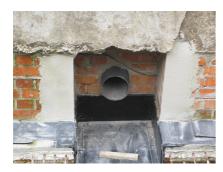

## SFR200/800

: 930000256, GTIN: 4052487207836

For retrofit installation in brickwork or concrete walls.

## **Application range:**

• Waterproof concrete stress class 1, waterproof concrete stress class 2