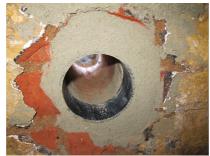

# **Renovation wall sleeve**

SFR200/400

: 930000230, GTIN: 4052487025454

For retrofit installation in brickwork or concrete walls.

### **Properties:**

- Roughened surface for connection to wall
- Break-resistant, inherently stable
- For retrofit installation in break-throughs