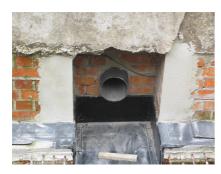

# **Renovation wall sleeve**

SFR200/400

: 930000230, GTIN: 4052487025454

For retrofit installation in brickwork or concrete walls.

### **Properties:**

- Roughened surface for connection to wall
- Break-resistant, inherently stable
- For retrofit installation in break-throughs