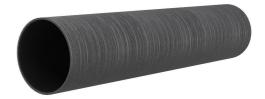

# **Renovation wall sleeve**

SFR200/400

: 930000230, GTIN: 4052487025454

For retrofit installation in brickwork or concrete walls.

### **Properties:**

- Roughened surface for connection to wall
- Break-resistant, inherently stable
- For retrofit installation in break-throughs

#### **Material:**

• Pipe: PVC-U

Wall sleeve ID (mm): 200
Wall sleeve OD (mm): 214
Minimum drilling (mm): 300
Lenght (mm): 400