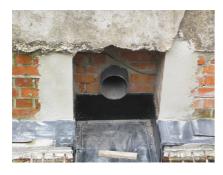

# **Renovation wall sleeve**

SFR200/200

: 930000190, GTIN: 4052487025416

For retrofit installation in brickwork or concrete walls.

### **Properties:**

- Roughened surface for connection to wall
- Break-resistant, inherently stable
- For retrofit installation in break-throughs