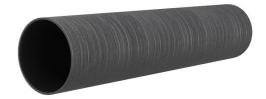

# **Renovation wall sleeve**

SFR200/200

: 930000190, GTIN: 4052487025416

For retrofit installation in brickwork or concrete walls.

### **Properties:**

- Roughened surface for connection to wall
- Break-resistant, inherently stable
- For retrofit installation in break-throughs

#### **Material:**

• Pipe: PVC-U

Wall sleeve ID (mm): 200
Wall sleeve OD (mm): 214
Minimum drilling (mm): 300
Lenght (mm): 200