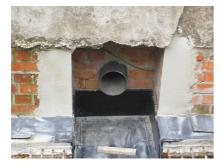

# **Renovation wall sleeve**

SFR150/1000

: 930000180, GTIN: 4052487025409

For retrofit installation in brickwork or concrete walls.

## **Properties:**

- Roughened surface for connection to wall
- Break-resistant, inherently stable
- For retrofit installation in break-throughs