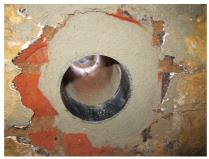

# **Renovation wall sleeve**

SFR150/1000

: 930000180, GTIN: 4052487025409

For retrofit installation in brickwork or concrete walls.

## **Properties:**

- Roughened surface for connection to wall
- Break-resistant, inherently stable
- For retrofit installation in break-throughs