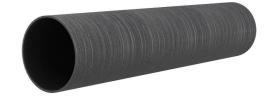

# **Renovation wall sleeve**

SFR150/1000

: 930000180, GTIN: 4052487025409

For retrofit installation in brickwork or concrete walls.

## **Material:**

• Pipe: PVC-U

| Wall sleeve ID (mm):      | 150  |
|---------------------------|------|
| Wall sleeve OD (mm):      | 162  |
| Minimum drilling<br>(mm): | 250  |
| Lenght (mm):              | 1000 |