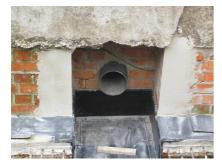

# **Renovation wall sleeve**

SFR150/500

: 930000160, GTIN: 4052487025386

For retrofit installation in brickwork or concrete walls.

## **Properties:**

- Roughened surface for connection to wall
- Break-resistant, inherently stable
- For retrofit installation in break-throughs