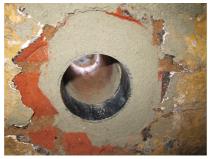

# **Renovation wall sleeve**

SFR150/500

: 930000160, GTIN: 4052487025386

For retrofit installation in brickwork or concrete walls.

## **Properties:**

- Roughened surface for connection to wall
- Break-resistant, inherently stable
- For retrofit installation in break-throughs