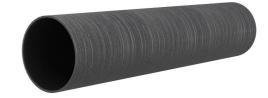

# **Renovation wall sleeve**

SFR150/500

: 930000160, GTIN: 4052487025386

For retrofit installation in brickwork or concrete walls.

#### **Advantages:**

- Can be cut to length on site
- Compact design accommodates smallest possible drill holes/break-throughs

#### **Dimensions:**

• Wall thickness: 4, 5 and 6 mm

## **Properties:**

- Roughened surface for connection to wall
- Break-resistant, inherently stable
- For retrofit installation in break-throughs

## **Material:**

• Pipe: PVC-U

| Wall sleeve ID (mm):      | 150 |
|---------------------------|-----|
| Wall sleeve OD (mm):      | 162 |
| Minimum drilling<br>(mm): | 250 |
| Lenght (mm):              | 500 |