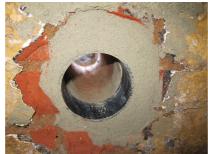

# **Renovation wall sleeve**

SFR150/300

: 930000140, GTIN: 4052487025362

For retrofit installation in brickwork or concrete walls.

### **Properties:**

- Roughened surface for connection to wall
- Break-resistant, inherently stable
- For retrofit installation in break-throughs