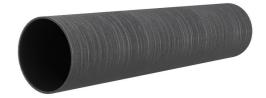

# **Renovation wall sleeve**

SFR150/300

: 930000140, GTIN: 4052487025362

For retrofit installation in brickwork or concrete walls.

### **Properties:**

- Roughened surface for connection to wall
- Break-resistant, inherently stable
- For retrofit installation in break-throughs

#### **Material:**

• Pipe: PVC-U

Wall sleeve ID (mm): 150
Wall sleeve OD (mm): 162
Minimum drilling (mm): 250
Lenght (mm): 300