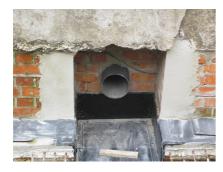

# **Renovation wall sleeve**

SFR150/300

: 930000140, GTIN: 4052487025362

For retrofit installation in brickwork or concrete walls.

### **Properties:**

- Roughened surface for connection to wall
- Break-resistant, inherently stable
- For retrofit installation in break-throughs