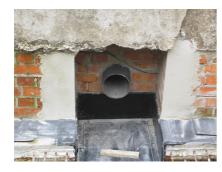

# **Renovation wall sleeve**

SFR150/200

: 930000120, GTIN: 4052487025348

For retrofit installation in brickwork or concrete walls.

### **Properties:**

- Roughened surface for connection to wall
- Break-resistant, inherently stable
- For retrofit installation in break-throughs