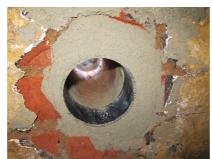

# **Renovation wall sleeve**

SFR150/200

: 930000120, GTIN: 4052487025348

For retrofit installation in brickwork or concrete walls.

### **Properties:**

- Roughened surface for connection to wall
- Break-resistant, inherently stable
- For retrofit installation in break-throughs