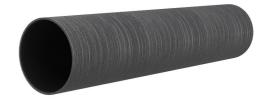

# **Renovation wall sleeve**

SFR150/200

: 930000120, GTIN: 4052487025348

For retrofit installation in brickwork or concrete walls.

### **Properties:**

- Roughened surface for connection to wall
- Break-resistant, inherently stable
- For retrofit installation in break-throughs

#### **Material:**

• Pipe: PVC-U

Wall sleeve ID (mm): 150
Wall sleeve OD (mm): 162
Minimum drilling (mm): 250
Lenght (mm): 200