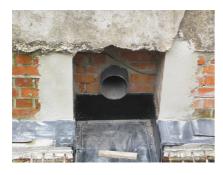

# SFR100/600

: 930000089, GTIN: 4052487216692

For retrofit installation in brickwork or concrete walls.

### **Properties:**

- Roughened surface for connection to wall
- Break-resistant, inherently stable
- For retrofit installation in break-throughs

## **Application range:**

• Waterproof concrete stress class 1, waterproof concrete stress class 2