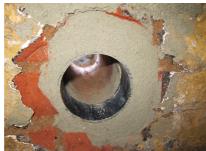

### **Properties:**

- Roughened surface for connection to wall
- Break-resistant, inherently stable
- For retrofit installation in break-throughs

## **Application range:**

• Waterproof concrete stress class 1, waterproof concrete stress class 2