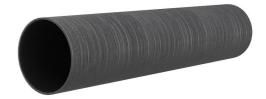

## **Renovation wall sleeve**

# SFR100/500

: 930000080, GTIN: 4052487025294

For retrofit installation in brickwork or concrete walls.

### **Advantages:**

- Can be cut to length on site
- Compact design accommodates smallest possible drill holes/break-throughs

### **Properties:**

- Roughened surface for connection to wall
- Break-resistant, inherently stable
- For retrofit installation in break-throughs