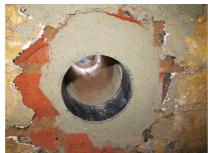

# SFR100/500

: 930000080, GTIN: 4052487025294

For retrofit installation in brickwork or concrete walls.

### **Properties:**

- Roughened surface for connection to wall
- Break-resistant, inherently stable
- For retrofit installation in break-throughs