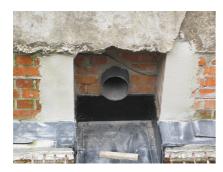

# SFR100/500

: 930000080, GTIN: 4052487025294

For retrofit installation in brickwork or concrete walls.

## **Application range:**

• Waterproof concrete stress class 1, waterproof concrete stress class 2