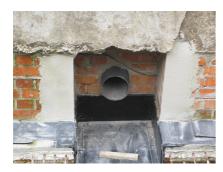

# **Renovation wall sleeve**

SFR100/400

: 930000070, GTIN: 4052487025287

For retrofit installation in brickwork or concrete walls.

### **Properties:**

- Roughened surface for connection to wall
- Break-resistant, inherently stable
- For retrofit installation in break-throughs

# **Application range:**

• Waterproof concrete stress class 1, waterproof concrete stress class 2