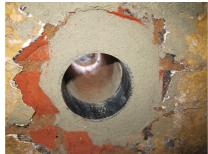

### **Properties:**

- Roughened surface for connection to wall
- Break-resistant, inherently stable
- For retrofit installation in break-throughs

# **Application range:**

• Waterproof concrete stress class 1, waterproof concrete stress class 2