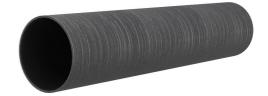

# **Renovation wall sleeve**

SFR100/400

: 930000070, GTIN: 4052487025287

For retrofit installation in brickwork or concrete walls.

### **Properties:**

- Roughened surface for connection to wall
- Break-resistant, inherently stable
- For retrofit installation in break-throughs

#### **Material:**

• Pipe: PVC-U

Wall sleeve ID (mm): 100
Wall sleeve OD (mm): 110
Minimum drilling 200
(mm): 400