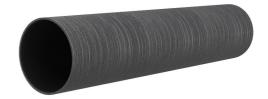

# **Renovation wall sleeve**

SFR100/300

: 930000050, GTIN: 4052487025263

For retrofit installation in brickwork or concrete walls.

### **Properties:**

- Roughened surface for connection to wall
- Break-resistant, inherently stable
- For retrofit installation in break-throughs

#### **Material:**

• Pipe: PVC-U

Wall sleeve ID (mm): 100
Wall sleeve OD (mm): 110
Minimum drilling 200
(mm): 200
Lenght (mm): 300