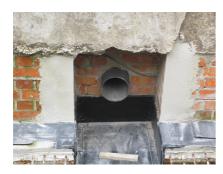

# **Renovation wall sleeve**

SFR100/300

: 930000050, GTIN: 4052487025263

For retrofit installation in brickwork or concrete walls.

### **Properties:**

- Roughened surface for connection to wall
- Break-resistant, inherently stable
- For retrofit installation in break-throughs