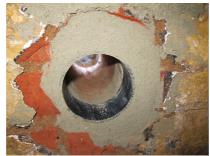

# **Renovation wall sleeve**

SFR150/600

: 930000161, GTIN: 4052487208246

For retrofit installation in brickwork or concrete walls.

### **Properties:**

- Roughened surface for connection to wall
- Break-resistant, inherently stable
- For retrofit installation in break-throughs