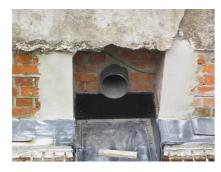

# **Renovation wall sleeve**

SFR150/600

: 930000161, GTIN: 4052487208246

For retrofit installation in brickwork or concrete walls.

### **Properties:**

- Roughened surface for connection to wall
- Break-resistant, inherently stable
- For retrofit installation in break-throughs

# **Application range:**

• Waterproof concrete stress class 1, waterproof concrete stress class 2