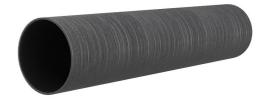

# **Renovation wall sleeve**

SFR150/600

: 930000161, GTIN: 4052487208246

For retrofit installation in brickwork or concrete walls.

### **Properties:**

- Roughened surface for connection to wall
- Break-resistant, inherently stable
- For retrofit installation in break-throughs

#### **Material:**

• Pipe: PVC-U

Wall sleeve ID (mm): 150
Wall sleeve OD (mm): 162
Minimum drilling (mm): 250
Lenght (mm): 600