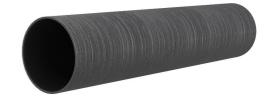

# **Renovation wall sleeve**

SFR150/800

: 930000171, GTIN: 4052487208222

For retrofit installation in brickwork or concrete walls.

## **Properties:**

- Roughened surface for connection to wall
- Break-resistant, inherently stable
- For retrofit installation in break-throughs

## **Material:**

• Pipe: PVC-U

| Wall sleeve ID (mm):      | 150 |
|---------------------------|-----|
| Wall sleeve OD (mm):      | 162 |
| Minimum drilling<br>(mm): | 250 |
| Lenght (mm):              | 800 |