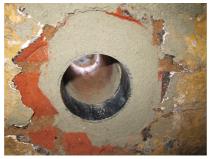

# **Renovation wall sleeve**

SFR150/800

: 930000171, GTIN: 4052487208222

For retrofit installation in brickwork or concrete walls.

## **Properties:**

- Roughened surface for connection to wall
- Break-resistant, inherently stable
- For retrofit installation in break-throughs