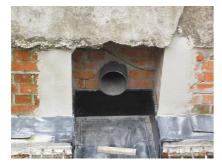

# **Renovation wall sleeve**

SFR150/800

: 930000171, GTIN: 4052487208222

For retrofit installation in brickwork or concrete walls.

## **Properties:**

- Roughened surface for connection to wall
- Break-resistant, inherently stable
- For retrofit installation in break-throughs