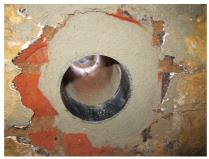

# **Renovation wall sleeve**

SFR200/600

: 930000245, GTIN: 4052487133579

For retrofit installation in brickwork or concrete walls.

## **Properties:**

- Roughened surface for connection to wall
- Break-resistant, inherently stable
- For retrofit installation in break-throughs