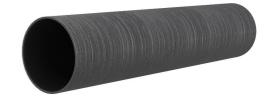

# **Renovation wall sleeve**

SFR200/600

: 930000245, GTIN: 4052487133579

For retrofit installation in brickwork or concrete walls.

#### **Advantages:**

- Can be cut to length on site
- Compact design accommodates smallest possible drill holes/break-throughs

## **Properties:**

- Roughened surface for connection to wall
- Break-resistant, inherently stable
- For retrofit installation in break-throughs

## **Material:**

• Pipe: PVC-U

| Wall sleeve ID (mm):      | 200 |
|---------------------------|-----|
| Wall sleeve OD (mm):      | 214 |
| Minimum drilling<br>(mm): | 300 |
| Lenght (mm):              | 600 |