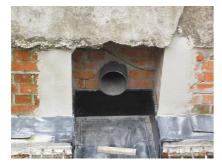

# **Renovation wall sleeve**

SFR200/600

: 930000245, GTIN: 4052487133579

For retrofit installation in brickwork or concrete walls.

## **Properties:**

- Roughened surface for connection to wall
- Break-resistant, inherently stable
- For retrofit installation in break-throughs