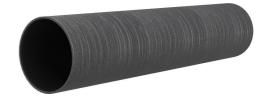

# **Renovation wall sleeve**

SFR200/1000

: 930000260, GTIN: 4052487025485

For retrofit installation in brickwork or concrete walls.

## **Advantages:**

- Can be cut to length on site
- Compact design accommodates smallest possible drill holes/break-throughs

### **Properties:**

- Roughened surface for connection to wall
- Break-resistant, inherently stable
- For retrofit installation in break-throughs

#### **Material:**

• Pipe: PVC-U

Wall sleeve ID (mm): 200
Wall sleeve OD (mm): 214
Minimum drilling (mm): 300
Lenght (mm): 1000