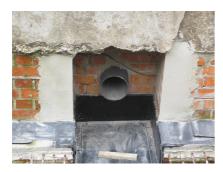

# **Renovation wall sleeve**

SFR200/1000

: 930000260, GTIN: 4052487025485

For retrofit installation in brickwork or concrete walls.

### **Properties:**

- Roughened surface for connection to wall
- Break-resistant, inherently stable
- For retrofit installation in break-throughs