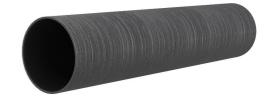

# **Renovation wall sleeve**

SFR200/500

: 930000240, GTIN: 4052487025461

For retrofit installation in brickwork or concrete walls.

### **Properties:**

- Roughened surface for connection to wall
- Break-resistant, inherently stable
- For retrofit installation in break-throughs

### **Material:**

• Pipe: PVC-U

| Wall sleeve ID (mm):      | 200 |
|---------------------------|-----|
| Wall sleeve OD (mm):      | 214 |
| Minimum drilling<br>(mm): | 300 |
| Lenght (mm):              | 500 |