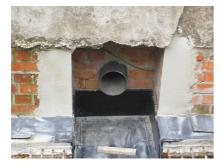

# **Renovation wall sleeve**

SFR200/500

: 930000240, GTIN: 4052487025461

For retrofit installation in brickwork or concrete walls.

### **Properties:**

- Roughened surface for connection to wall
- Break-resistant, inherently stable
- For retrofit installation in break-throughs