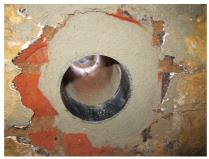

# **Renovation wall sleeve**

SFR200/500

: 930000240, GTIN: 4052487025461

For retrofit installation in brickwork or concrete walls.

### **Properties:**

- Roughened surface for connection to wall
- Break-resistant, inherently stable
- For retrofit installation in break-throughs