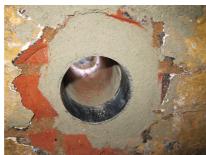

# **Renovation wall sleeve**

SFR200/300

: 930000220, GTIN: 4052487025447

For retrofit installation in brickwork or concrete walls.

### **Properties:**

- Roughened surface for connection to wall
- Break-resistant, inherently stable
- For retrofit installation in break-throughs