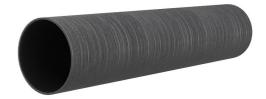

# **Renovation wall sleeve**

SFR200/300

: 930000220, GTIN: 4052487025447

For retrofit installation in brickwork or concrete walls.

## **Advantages:**

- Can be cut to length on site
- Compact design accommodates smallest possible drill holes/break-throughs

### **Properties:**

- Roughened surface for connection to wall
- Break-resistant, inherently stable
- For retrofit installation in break-throughs