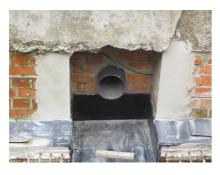

# **Renovation wall sleeve**

SFR200/300

: 930000220, GTIN: 4052487025447

For retrofit installation in brickwork or concrete walls.

### **Properties:**

- Roughened surface for connection to wall
- Break-resistant, inherently stable
- For retrofit installation in break-throughs