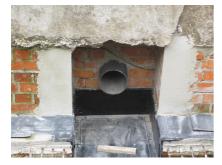

# **Renovation wall sleeve**

SFR150/400

: 930000150, GTIN: 4052487025379

For retrofit installation in brickwork or concrete walls.

## **Properties:**

- Roughened surface for connection to wall
- Break-resistant, inherently stable
- For retrofit installation in break-throughs