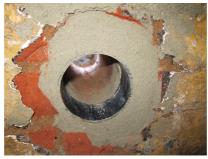

# **Renovation wall sleeve**

SFR150/400

: 930000150, GTIN: 4052487025379

For retrofit installation in brickwork or concrete walls.

## **Properties:**

- Roughened surface for connection to wall
- Break-resistant, inherently stable
- For retrofit installation in break-throughs