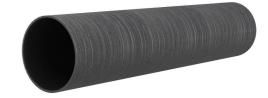

# **Renovation wall sleeve**

SFR150/400

: 930000150, GTIN: 4052487025379

For retrofit installation in brickwork or concrete walls.

#### **Advantages:**

- Can be cut to length on site
- Compact design accommodates smallest possible drill holes/break-throughs

#### **Dimensions:**

• Wall thickness: 4, 5 and 6 mm

## **Properties:**

- Roughened surface for connection to wall
- Break-resistant, inherently stable
- For retrofit installation in break-throughs

## **Material:**

• Pipe: PVC-U

| Wall sleeve ID (mm):      | 150 |
|---------------------------|-----|
| Wall sleeve OD (mm):      | 162 |
| Minimum drilling<br>(mm): | 250 |
| Lenght (mm):              | 400 |