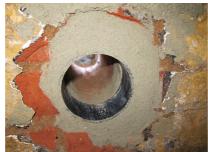

# **Renovation wall sleeve**

## SFR100/200

: 930000020, GTIN: 4052487025232

For retrofit installation in brickwork or concrete walls.

### **Properties:**

- Roughened surface for connection to wall
- Break-resistant, inherently stable
- For retrofit installation in break-throughs