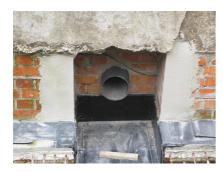

# **Renovation wall sleeve**

## SFR100/200

: 930000020, GTIN: 4052487025232

For retrofit installation in brickwork or concrete walls.

### **Properties:**

- Roughened surface for connection to wall
- Break-resistant, inherently stable
- For retrofit installation in break-throughs