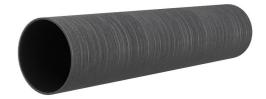

# **Renovation wall sleeve**

## SFR100/200

: 930000020, GTIN: 4052487025232

For retrofit installation in brickwork or concrete walls.

#### **Material:**

• Pipe: PVC-U

Wall sleeve ID (mm): 100
Wall sleeve OD (mm): 110
Minimum drilling 200
(mm): 200
Lenght (mm): 200