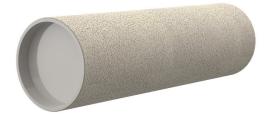

# **Cement-coated wall sleeve**

with special coating

# ZVR50/800 fc

Article no.: 3030347093, GTIN: 4052487230445

For installation in waterproof concrete tank. Coating merges seamlessly with the concrete.

Picture may differ from selected product