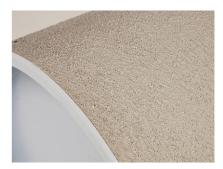

# **Cement-coated wall sleeve**

with special coating

### **Properties:**

- FHRK-certified
- Break-resistant, inherently stable
- Sealed ready for installation