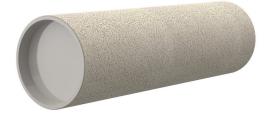

# **Cement-coated wall sleeve**

# ZVR50/100 fc

Article no.: 1200050100, GTIN: 4052487217897

For installation in waterproof concrete tank. Coating merges seamlessly with the concrete.

Picture may differ from selected product