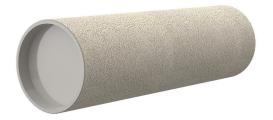

# ZVR200/300 fc

Article no.: 3030300280, GTIN: 4052487216456

For installation in waterproof concrete tank. Coating merges seamlessly with the concrete.

Picture may differ from selected product

### **Material:**

- Pipe: PVC-U
- Closing cover: PE

## **FEATURES**

Wall sleeve ID (mm): 200
Wall sleeve OD 219
(mm): 300