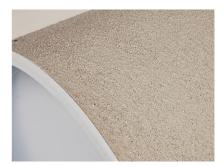

# ZVR200/300 fc

Article no.: 3030300280, GTIN: 4052487216456

For installation in waterproof concrete tank. Coating merges seamlessly with the concrete.

Picture may differ from selected product

### **Material:**

- Pipe: PVC-U
- Closing cover: PE