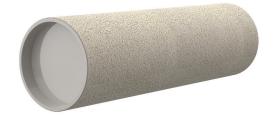

# **Cement-coated wall sleeve**

with special coating

# ZVR125/300 fc

Article no.: 3030300278, GTIN: 4052487216432

For installation in waterproof concrete tank. Coating merges seamlessly with the concrete.

Picture may differ from selected product