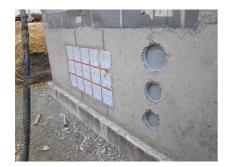

### **Application range:**

• Waterproof concrete stress class 1, waterproof concrete stress class 2

#### **Advantages:**

- low weight
- Simple installation in the formwork
- Can be cut to length on site
- Can be used in all types of waterproof concrete wall including element construction