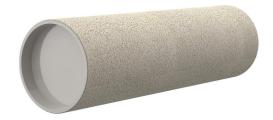

# **Cement-coated wall sleeve**

with special coating

# ZVR125/1000 c

Article no.: 3030300277, GTIN: 4052487216425

For installation in waterproof concrete tank. Coating merges seamlessly with the concrete.

Picture may differ from selected product