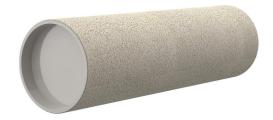

# **Cement-coated wall sleeve**

# ZVR200/100 fc

Article no.: 1200200100, GTIN: 4052487209090

For installation in waterproof concrete tank. Coating merges seamlessly with the concrete.

Picture may differ from selected product

#### **Scope of delivery:**

• 2 pieces of closing covers

#### **Material:**

- Pipe: PVC-U
- Closing cover: PE