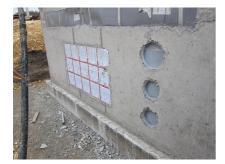

# ZVR100/750 c

Article no.: 1200100750, GTIN: 4052487208932

For installation in waterproof concrete tank. Coating merges seamlessly with the concrete.

Picture may differ from selected product

### **Application range:**

• Waterproof concrete stress class 1, waterproof concrete stress class 2