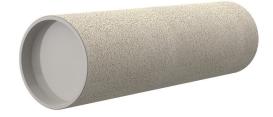

# **Cement-coated wall sleeve**

## with special coating

# ZVR100/750 c

Article no.: 1200100750, GTIN: 4052487208932

For installation in waterproof concrete tank. Coating merges seamlessly with the concrete.

Picture may differ from selected product

### **Material:**

- Pipe: PVC-U
- Closing cover: PE

## **Tightness:**

• gastight and watertight