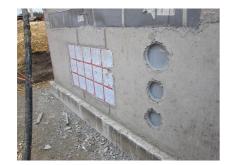

### **Advantages:**

- low weight
- Simple installation in the formwork
- Can be cut to length on site
- Can be used in all types of waterproof concrete wall including element construction

### **Application range:**

• Waterproof concrete stress class 1, waterproof concrete stress class 2