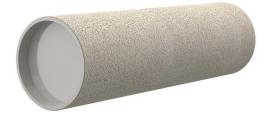

# ZVR80/900 c

Article no.: 1200080900, GTIN: 4052487208840

For installation in waterproof concrete tank. Coating merges seamlessly with the concrete.

Picture may differ from selected product

### **Advantages:**

- low weight
- Simple installation in the formwork
- Can be cut to length on site
- Can be used in all types of waterproof concrete wall including element construction

### **Material:**

- Pipe: PVC-U
- Closing cover: PE