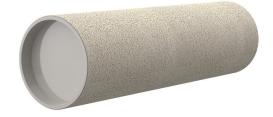

# **Cement-coated wall sleeve**

# ZVR80/800 c

Article no.: 1200080800, GTIN: 4052487208833

For installation in waterproof concrete tank. Coating merges seamlessly with the concrete.

Picture may differ from selected product