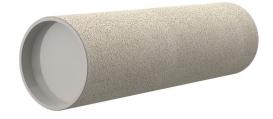

# **Cement-coated wall sleeve**

with special coating

ZVR250/550 fc

Article no.: 1200250551, GTIN: 4052487207737

For installation in waterproof concrete tank. Coating merges seamlessly with the concrete.

Picture may differ from selected product