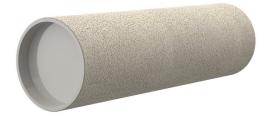

# **Cement-coated wall sleeve**

with special coating

# ZVR150/750 c

Article no.: 1200150750, GTIN: 4052487207645

For installation in waterproof concrete tank. Coating merges seamlessly with the concrete.

Picture may differ from selected product

### **Advantages:**

- low weight
- Simple installation in the formwork
- Can be cut to length on site
- Can be used in all types of waterproof concrete wall including element construction

#### **Scope of delivery:**

• 2 pieces of closing covers

### **Properties:**

- FHRK-certified
- Break-resistant, inherently stable
- Sealed ready for installation

#### **Material:**

- Pipe: PVC-U
- Closing cover: PE

## **FEATURES**

Wall sleeve ID (mm): 150
Wall sleeve OD (mm): 167
wall thickness (mm): 750