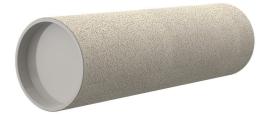

# **Cement-coated wall sleeve**

## with special coating

# ZVR100/650 c

Article no.: 1200100651, GTIN: 4052487207553

For installation in waterproof concrete tank. Coating merges seamlessly with the concrete.

Picture may differ from selected product

## **FEATURES**

Wall sleeve ID (mm): 100
Wall sleeve OD 115
(mm): 15
wall thickness (mm): 650